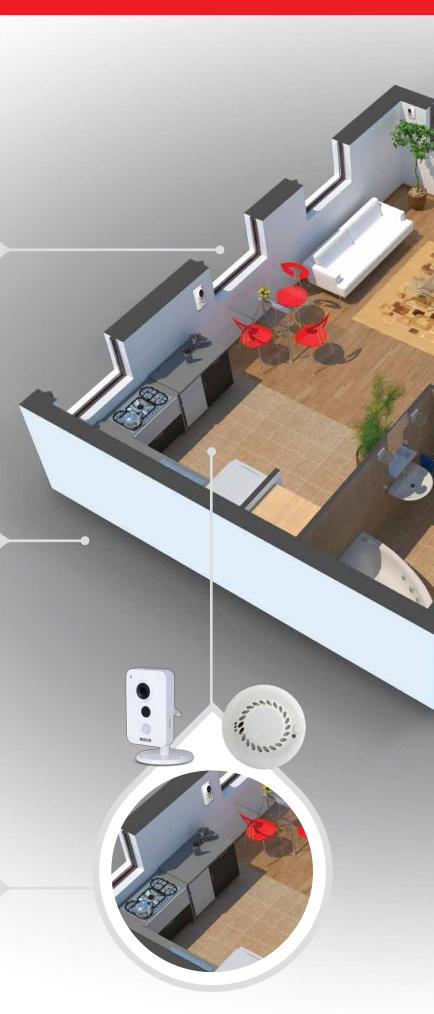

#### Wide range of triggers

VUpoint can be configured so that any event, whether related to intrusion, safety, panic, or a smart home door opening can trigger the camera, providing unsurpassed security and control. From a detector to a magnetic contact to a smoke alarm, the camera can be triggered to provide real-time video clips for verification purposes.

# VUpoint is designed for seamless integration and operation together with RISCO Group's professional security systems:

RISC@