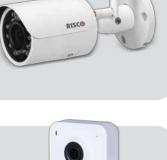

#### **RISCO Group's IP Cameras**

#### Dome IP Camera (Indoor and Outdoor)

- Simple Plug & Play installation
- 1.3 Megapixel
- Color HD
- Day/Night
- WiFi
- IP67
- Max. IR LEDs 30m

#### Bullet Outdoor IP Camera

- Simple Plug & Play installation
- 1.3 Megapixel
- Color HD
- Day/Night
- WiFi
- IP67
- Max. IR LEDs 30m