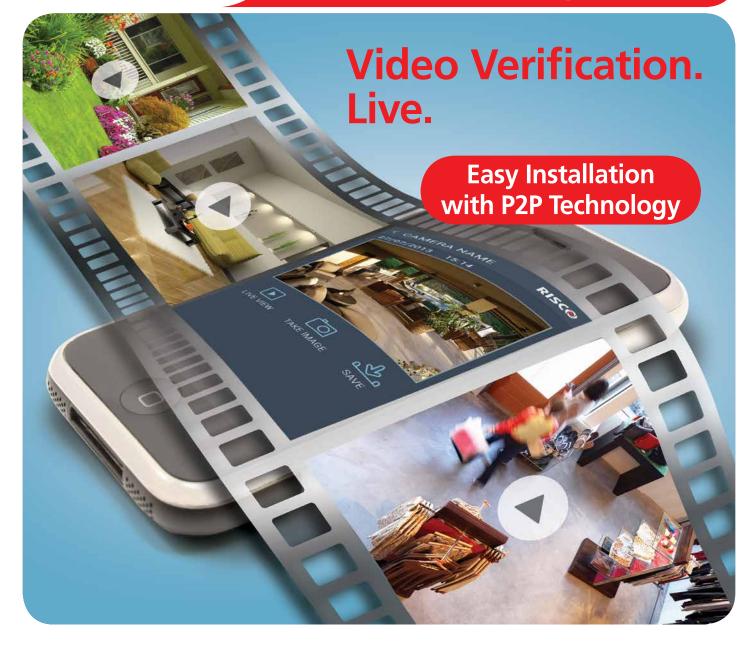

#### **Superior Video Verification**

Users can monitor intrusion events by viewing live video clips or images directly from the intuitive smartphone or web interface. Monitoring stations can now identify costly false alarms for higher efficiency. In addition, RISCO Group's HD IP cameras provide crystal clear video and images for improved verification.

## Advanced live video streaming – anywhere, anytime

Check up on children returning from school, or look in on the office after hours. With VUpoint, a view of the premises can always be accessed – even when on the go, for total peace of mind. VUpoint enables the initiation of live video streaming on demand from any IP camera, which can be viewed directly using the iRISCO smartphone app or web application.

#### Wide range of triggers

VUpoint can be configured so that any event, whether related to intrusion, safety, panic, or a smart home door opening can trigger the camera, providing unsurpassed security and control. From a detector to a magnetic contact to a smoke alarm, the camera can be triggered to provide real-time video clips for verification purposes.