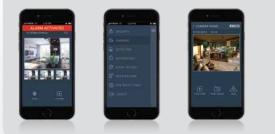

## Advanced live video streaming – anywhere, anytime

Check up on children returning from school, or look in on the office after hours. With VUpoint, a view of the premises can always be accessed – even when on the go, for total peace of mind. VUpoint enables the initiation of live video streaming on demand from any IP camera, which can be viewed directly using the iRISCO smartphone app or web application.

## Enhancing CMS efficiency while safeguarding user privacy

VUpoint presents a unique opportunity for monitoring stations, offering their clients a professional video monitoring solution, while increasing their operational efficiency by reducing unnecessary responses to false alarms. This solution is specifically designed to provide home owners with the capability to protect their privacy and determine how and when the CMS has access to the IP cameras – for example, to set a time limit for camera access after an event, to block selected cameras from access, or to grant access only when the system is armed.