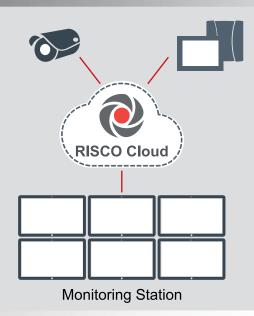

## Enhancing CMS efficiency while safeguarding user privacy

VUpoint presents a unique opportunity for monitoring stations, offering their clients a professional video monitoring solution, while increasing their operational efficiency by reducing unnecessary responses to false alarms. This solution is specifically designed to provide home owners with the capability to protect their privacy and determine how and when the CMS has access to the IP cameras – for example, to set a time limit for camera access after an event, to block selected cameras from access, or to grant access only when the system is armed.

#### Advanced network security

-0

VUpoint was designed to be protected against a multitude of malicious activities and hacking with a double layer of protection that utilizes ultrasecure encryption and rolling access credentials.