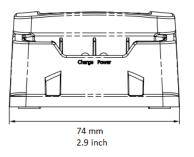

DS-MH1411-N1





#### **Specifications** DS-MH1411-N1 **Power Supply** 5.4 VDC/2.2 A 1 A for DS-MH2311 series body camera; 500 mA for the battery of the **Charging Current** body camera Charging Duration for Body Camera Host Approx. 5.5 hours (connected with dock station) Approx. 3.5 hours (connected with adaptor) Approx. 8 hours (connected with dock station) Charging Duration for Body Camera Battery Approx. 3 hours without host (connected with adaptor) Approx. 8 hours with host (connected with adaptor) Working Temperature 0 °C to +45 °C (+32 °F to +113 °F) **Working Humidity** ≤ 90% Power: Solid red: the power supply is normal. **Indicator Status** Charge: Solid red: the body camera or battery is being charged. Solid green: the body camera or battery is fully charged.



## Dimension







Distributed by

Г

L

# HIKVISION®

#### Headquarters

No.555 Qianmo Road, Binjiang District, Hangzhou 310051, China T +86-571-8807-5998 overseasbusiness@hikvision.com

Hikvision USA T+1-909-895-0400 sales.usa@hikvision.com

Hikvision Australia T+61-2-8599-4233 salesau@hikvision.com

Hikvision India T +91-22-28469900 sales@pramahikvision.com

Hikvision Canada T+1-866-200-6690 sales.canada@hikvision.com

Hikvision Thailand T +662-275-9949 sales.thailand@hikvision.com Hikvision Europe T+31-23-5542770 sales.eu@hikvision.com

Hikvision Italy T +39-0438-6902 info.it@hikvision.com

Hikvision Brazil T +55 11 3318-0050 Latam.support@hikvision.com

Hikvision Turkey T +90 (216)521 7070- 7074 sales.tr@hikvision.com

Hikvision Malaysia T +601-7652-2413 sales.my@hikvision.com Hikvision UK & Irela