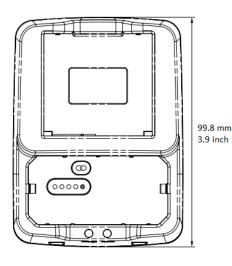

DS-MH1411-N1





#### **Specifications** DS-MH1411-N1 **Power Supply** 5.4 VDC/2.2 A 1 A for DS-MH2311 series body camera; 500 mA for the battery of the **Charging Current** body camera Charging Duration for Body Camera Host Approx. 5.5 hours (connected with dock station) Approx. 3.5 hours (connected with adaptor) Approx. 8 hours (connected with dock station) Charging Duration for Body Camera Battery Approx. 3 hours without host (connected with adaptor) Approx. 8 hours with host (connected with adaptor) Working Temperature 0 °C to +45 °C (+32 °F to +113 °F) **Working Humidity** ≤ 90% Power: Solid red: the power supply is normal. **Indicator Status** Charge: Solid red: the body camera or battery is being charged. Solid green: the body camera or battery is fully charged.



## Dimension







Distributed by

Г

L

# HIKVISION®

#### Headquarters

No.555 Qianmo Road, Binjiang District, Hangzhou 310051, China T +86-571-8807-5998 overseasbusiness@hikvision.com

Hikvision USA T+1-909-895-0400 sales.usa@hikvision.com

Hikvision Australia T+61-2-8599-4233 salesau@hikvision.com

Hikvision India T +91-22-28469900 sales@pramahikvision.com

Hikvision Canada T+1-866-200-6690 sales.canada@hikvision.com

Hikvision Thailand T +662-275-9949 sales.thailand@hikvision.com Hikvision Europe T+31-23-5542770 sales.eu@hikvision.com

Hikvision Italy T +39-0438-6902 info.it@hikvision.com

Hikvision Brazil T +55 11 3318-0050 Latam.support@hikvision.com

Hikvision Turkey T +90 (216)521 7070- 7074 sales.tr@hikvision.com

Hikvision Malaysia T +601-7652-2413 sales.my@hikvision.com Hikvision UK & Ireland