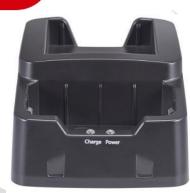

### Introduction

DS-MH1411-N1 body camera cradle is used to charge DS-MH2311 series body camera directly, copy data, and charge battery of the body camera.

## **Key Feature**

- Charges DS-MH2311 series body camera directly and copies data.
- Charges battery of DS-MH2311 series body camera.
- Delicate appearance.
- Connectable to dock station.

# Available Model

DS-MH1411-N1