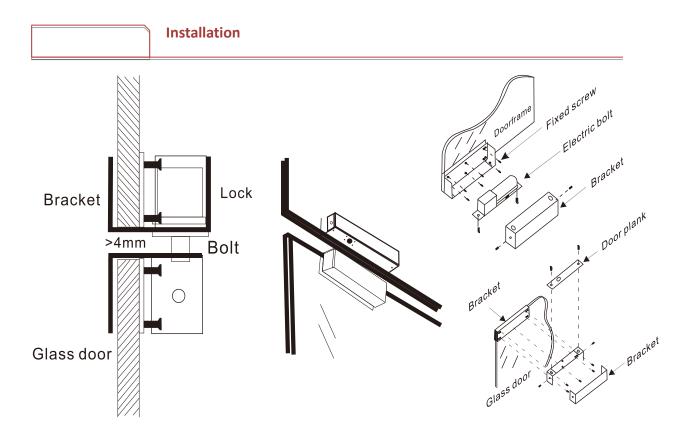

## Installation and Dimension

Installation

**Bracket Section View** 

Dimension