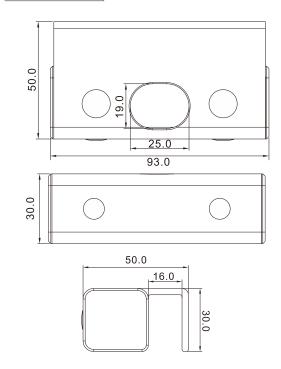

## Installation and Dimension

Installation

**Bracket Section View** 

Dimension

## Upper and lower U-bracket of Electric Bolt, for Using with DS-K4T100

- The bracket is made up of aluminum alloy;
- The dimension(L×W×H) of the bracket is: 205×58×46mm (8.07×2.28×1.81")
- It is suitable for fully frameless glass door;
- The door opens both sides at angle of 180°;
- The thickness of the glass is 10~15mm (0.39~0.59");
- The weight of the product is 1.3kg.(2.87lb)