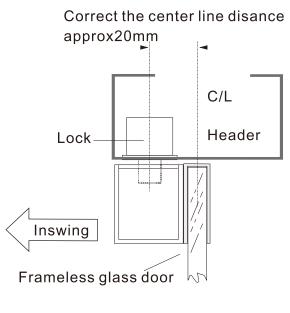

## **DS-K4T100-UX Series**

**Accessoriesof Electric Bolt** 

Lower U-bracket of Electric Bolt, for Using with DS-K4T100

- The bracket is made up of aluminum alloy
- It is suitable for fully frameless glass door;
- The door opens both sides at the angle of 180°;
- The thickness of the glass is 10~15mm (0.39~0.59");
- The weight of the product is 0.27kg (0.60lb)

## Installation and Dimension

Installation

**Bracket Section View** 

Dimension