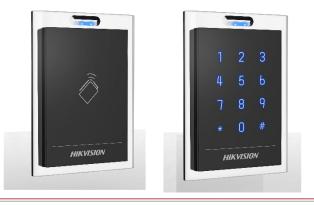

DS-K1101M Mifare Card Reader DS-K1101MK Mifare Card Reader with Keypad

- PC+ABS material shell with PMMA panel design;
- Equipped with the 32-bit high-speed processor;
- Built-in audible beeper;
- Display the reader status with LED indicator;
- DIP switch;
- RS485 and Wiegand(W26/W34) protocol;
- Tamper-proof alarm;
- Online upgrade function(under the 485 communication mode), and card reader can degrade to pre-upgrade status in case of upgrading failed;
- Watchdog design for repairing itself in case that exception occurs, to ensure the long service life of the reader;
- Dust-proof and water-proof design;
- Read Mifare card and obtain the card No.;

| Model               | DS-K1101M/MK                                                             |
|---------------------|--------------------------------------------------------------------------|
| Power Supply        | 12V DC                                                                   |
| Working Current     | ≤500mA                                                                   |
| Processor           | 32-bit                                                                   |
| ReadingFrequency    | 13.56MHz                                                                 |
| Reading Range       | 30 to 50mm (1.18 to 1.96")                                               |
| ID Settings         | Setting by the DIP Switch on the Main Board                              |
| Audio Alert         | Beeper                                                                   |
| Power Consumption   | ≤6W                                                                      |
| Keypad              | No Keypad (DS-K1101M)<br>Keypad with 12 Keys (0 to 9, *, #) (DS-K1101MK) |
| Certifications      | FCC, CE                                                                  |
| LED Indicator       | Power Indicator; Status LED Indicator                                    |
| Working Temperature | -40°C to +70°C (-40°F to +158°F)                                         |
| Working Humidity    | 10% to 90% (Non Condensing)                                              |
| Protection Level    | IP 64                                                                    |
| Dimensions          | 132.0×92.3×20.5mm (5.20×3.63×0.81")                                      |
| Weight              | ≤ 0.14Kg                                                                 |
| Installing Method   | Applied for 120 Gang Box Only                                            |