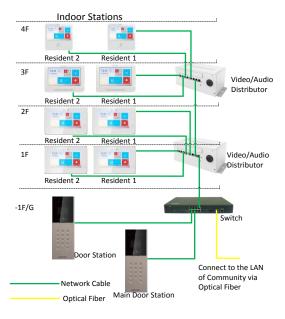

Audio distributor supporting network cable power supply. It has a built-in voltage-stabilized power and eight 10/100M LAN interfaces, six of which support powering through network cables. It is suitable for internet connection of all-digital video intercom in residence communities.



## **AVAILABLE MODELS**

DS-KAD606

## **MAIN FEATURES**

- Built-in 24V DC voltage-stabilized switching mode power supply
- Eight RJ45 interfaces, including six adaptive 10/100M LAN interfaces supporting network cable powering and two adaptive 10/100M cascading LAN interfaces
- IEEE802.3, IEEE802.3u, IEEE802.3x
- Storing and forwarding function
- VLAN technique
- Over 1000,000h mean time between failure
- Operating temperature range: from -30° C to 70° C
- Suitable for wall mounting

## TYPICAL APPLICATOIN



## **SPECIFICATION**

| Model Parameters | DS-KAD606          |                                         |
|------------------|--------------------|-----------------------------------------|
|                  | Interface Number   | Eight 10/100M Interfaces                |
|                  | Interface Type     | RJ45, Full/Half-Duplex, MDI/MDI-X       |
|                  |                    | Self-Adaptive                           |
|                  | Standard           | IEEE802.3, IEEE802.3u, IEEE802.3x       |
| Network          | Processing Type    | Storing and Forwarding                  |
| Parameters       | Flow Control       | IEEE802.3x(Full-Duplex),                |
|                  |                    | Back Pressure(Half-Duplex)              |
|                  |