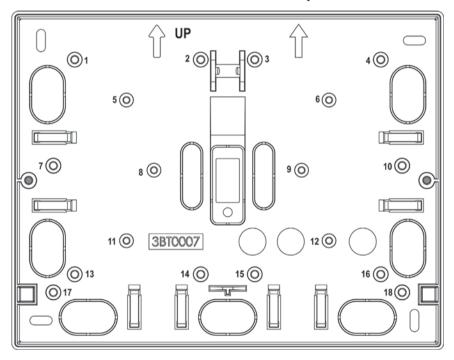

### **Installation Holes Map**

**Note**: This box is only suitable for devices powered by voltages below 60VDC or 42.4VAC.