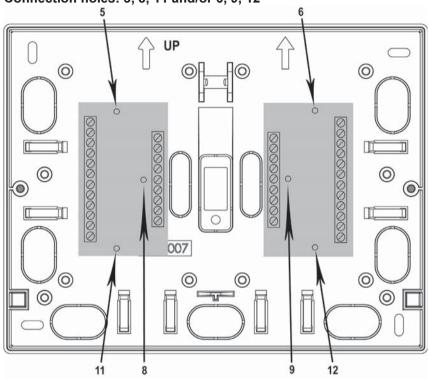

## Installation of GT Accessories (Maximum of 2)

Zone Expander (Code 02083)
Relay Output Expander (Code 02085)

ID Expander (Code 02087)

Connection holes: 5, 8, 11 and/or 6, 9, 12