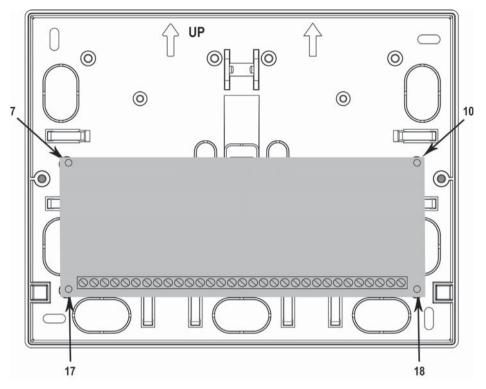

# Installation Guide Panel Accessory Plastic Box

### **Installation Holes Map**



**Note**: This box is only suitable for devices powered by voltages below 60VDC or 42.4VAC.

## **Installation of Accessories** (Maximum of 2)

**ProSYS 8 Zone Expansion Module** 

**ProSYS 4 Relay Output Module** 

**ProSYS 8 O.C. Output Module** 

**ProSYS Event Log Expansion Module (512, 999)** 

**ProSYS X-10 Expansion Module** 

Connection holes: 1, 2, 13, 14 and/or 3, 4, 15, 16



## Installation of a single 16 Zone Expander

Connection holes: 7, 10, 17, 18



## Installation of GT Accessories (Maximum of 2)

Zone Expander (Code 02083)
Relay Output Expander (Code 02085)

ID Expander (Code 02087)

Connection holes: 5, 8, 11 and/or 6, 9, 12



#### **Technical Specifications:**

Dimensions: 192 mm x 150 mm x 57 mm

Certification:

EN50131-3 Grade 3 Environmental class II

#### Ordering Information:

| Model     | Description                       |
|-----------|-----------------------------------|
| ProSYS B5 | Plastic accessory box with tamper |

#### **RTTE Compliance Statement:**

Hereby, RISCO Group declares that this equipment is in compliance with the essential requirements and other relevant provisions of Directive 1999/5/EC. For the CE Declaration of Conformity please refer to our website: www.riscogroup.com.