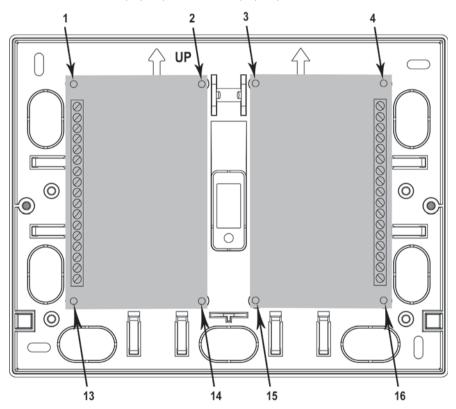

## **Installation of Accessories** (Maximum of 2)

**ProSYS 8 Zone Expansion Module** 

**ProSYS 4 Relay Output Module** 

**ProSYS 8 O.C. Output Module** 

**ProSYS Event Log Expansion Module (512, 999)** 

**ProSYS X-10 Expansion Module** 

Connection holes: 1, 2, 13, 14 and/or 3, 4, 15, 16